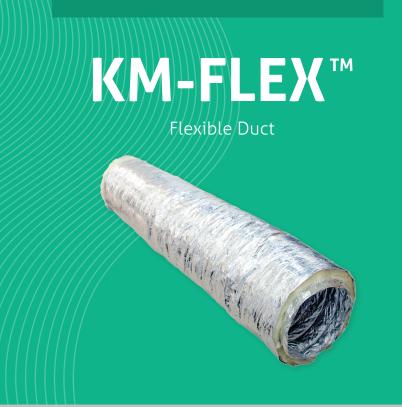

KM-Flex™ Flexible Duct is a durable, light-weight, flexible duct constructed from a multiple-layered aluminum, polyester laminate.

Flexible bare duct is fully encapsulated with highquality insulation to achieve fire retardancy and an outer aluminum vapor barrier.

KM-Flex™ Flexible Duct is ideal for usage in mediumand low-pressure HVAC systems.