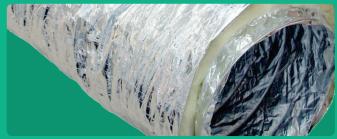

KM-Flex™ Flexible Duct is a durable, light-weight, flexible duct constructed from a multiple-layered aluminum, polyester laminate.

Flexible bare duct is fully encapsulated with highquality insulation to achieve fire retardancy and an outer aluminum vapor barrier.