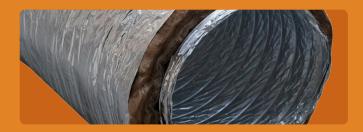

## KM-ENFLEX™

Flexible Duct

**KM-EnFlex™** Flexible Duct is a durable, light-weight, flexible duct constructed from a multiple-layered aluminium, polyester laminate.

Flexible bare duct is fully encapsulated with a unique type of insulation bonded with ECOSE Technology which achieves not only fire retardancy but also excellent energy efficiency and produce high indoor air quality.

## **CHARACTERISTICS**

**Product Features** 

- Insulation saves energy and reduce carbon generation
- Bonded with ECOSE Technology
- Free from Phenol and formaldehyde found in normal glasswool which results in high indoor air quality
- Product made from Eco-Friendly materials
- Maintains full diameter on bends, highly flexible and lightweight, resilient and tough, fire retardant