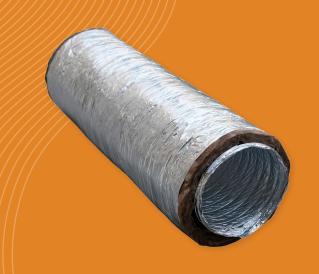

## KM-ENFLEX™

Flexible Duct

**KM-EnFlex™** Flexible Duct is a durable, light-weight, flexible duct constructed from a multiple-layered aluminium, polyester laminate.

Flexible bare duct is fully encapsulated with a unique type of insulation bonded with ECOSE Technology which achieves not only fire retardancy but also excellent energy efficiency and produce high indoor air quality.

KM-EnFlex™ Flexible Duct is ideal for usage in medium and low-pressure HVAC systems and is exceptionally suited for usage in indoor areas which requires clean air (i.e. hospitals, schools, underground sub-stations)

## **CHARACTERISTICS**

**Product Features** 

- Insulation saves energy and reduce carbon generation
- Bonded with ECOSE Technology
- Free from Phenol and formaldehyde found in normal glasswool which results in high indoor air quality
- Product made from Eco-Friendly materials
- Maintains full diameter on bends, highly flexible and lightweight, resilient and tough, fire retardant